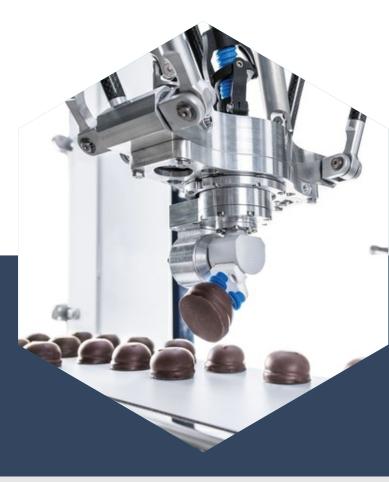

# PICK & PLACE AUTOMATION

Pick and place automation speeds up the process of picking up parts or items and placing them in other locations. Automating this process helps to increase production rates. Pick and place robots handle repetitive tasks while freeing up human workers to focus on more complex work.