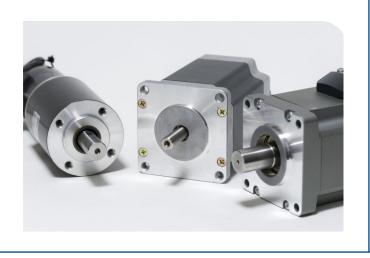

**PLC - PROGRAMMABLE LOGIC CONTROLLER** 

**HMI-** Human Machine Interface

**VFD -** Variable Frequency Drive

Servo Systems

Switch Gears