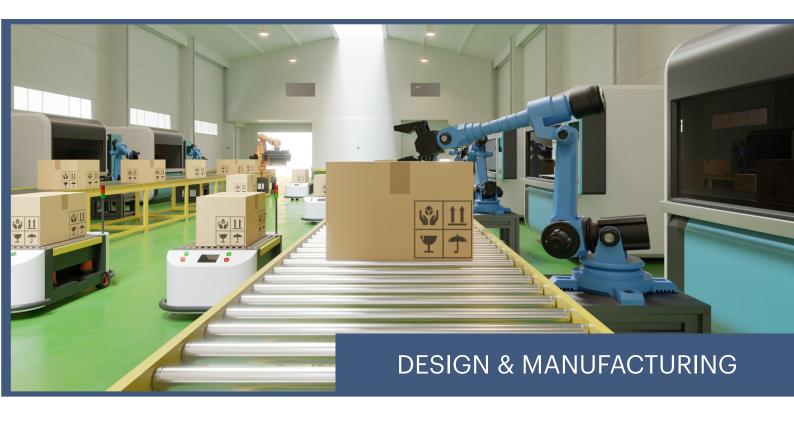

# PICK & PLACE AUTOMATION

Pick and place automation speeds up the process of picking up parts or items and placing them in other locations. Automating this process helps to increase production rates. Pick and place robots handle repetitive tasks while freeing up human workers to focus on more complex work.

# **LOGISTICS**

Fully automated loading and unloading from trucks for particular parts, handling of Cartons, Boxes etc. within the warehouse