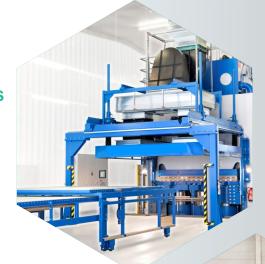

# PRESS TRANSFER & AUTOMATION WITH & WITHOUT ROBOTS

If you're searching for an application where a robust ROI must be realized, look no further than press automation with robots. It's a prime target for many manufacturers looking to automate production.

We design and manufacture of press to press transfer system for Gap frame (C-frame) and H-frame presses. We design both type of transfer system for Gap frame i.e. single bar and independent for each press.